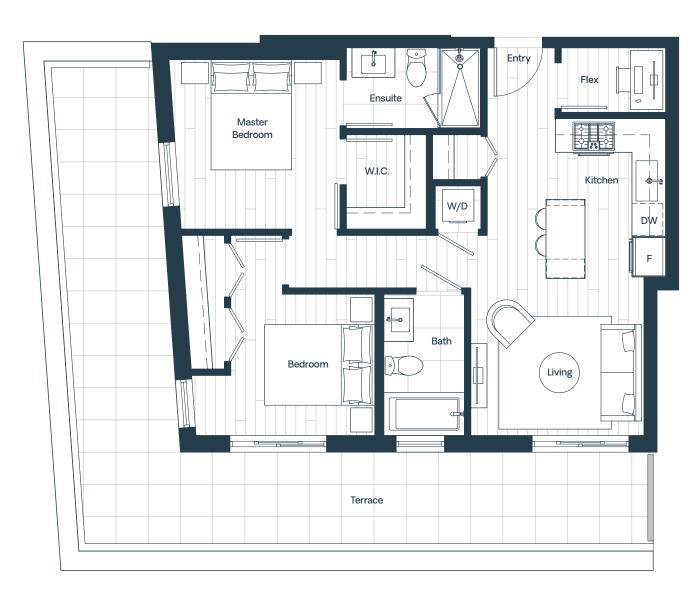

## Plan B12

2 Bedroom + Flex Interior: 789 Sq Ft Exterior: 465 Sq Ft Total: 1,254 Sq Ft

VERYTHING YOU NEED

ш