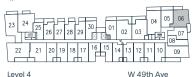

Δ Ш

Ш

z

 $\supset$ 

0

 $\succ$ 

ტ

RYTHIN

> ш

Interior: 824 Sq Ft Exterior: 85 - 95 Sq Ft Total: 909 - 919 Sq Ft



## PureWest49.com

Developer reserves the right to make modifications or substitutions to the building design, floorplans, areas, unit numbers and/or specifications without notice. Actual floor plans may have minor variations and final floor plans may be a mirror image of the floorplans shown. Interior square footage and room sizes are based on the architectural measurements. Sizes are approximate and actual square footage may vary from the final survey and architectural drawings. This is not an offering for purchase. Any such offering can only be made with a Disclosure Statement. E.&O.E. Sales and Marketing by rareEarth Project Marketing.





Level 4



Level 3 W 49th Ave