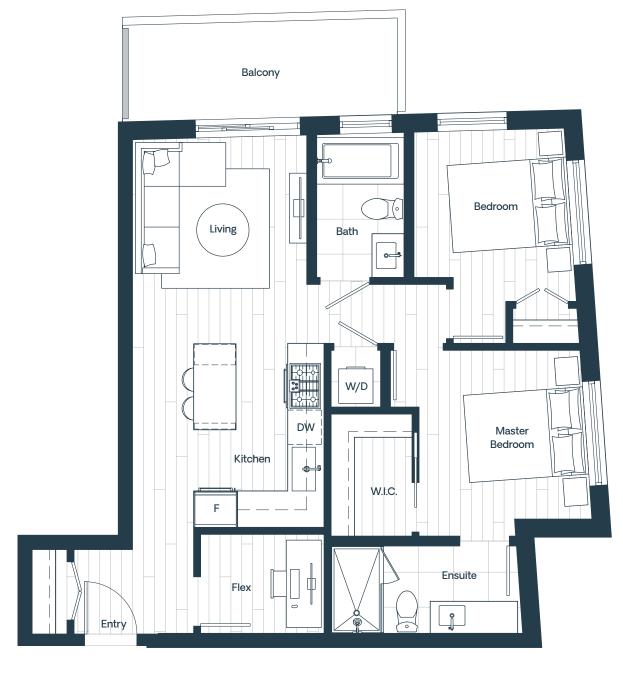

> ш

Interior: 824 Sq Ft Exterior: 85 - 95 Sq Ft Total: 909 - 919 Sq Ft

## PureWest49.com

Developer reserves the right to make modifications or substitutions to the building design, floorplans, areas, unit numbers and/or specifications without notice. Actual floor plans may have minor variations and final floor plans may be a mirror image of the floorplans shown. Interior square footage and room sizes are based on the architectural measurements. Sizes are approximate and actual square footage may vary from the final survey and architectural drawings. This is not an offering for purchase. Any such offering can only be made with a Disclosure Statement. E.&O.E. Sales and Marketing by rareEarth Project Marketing.