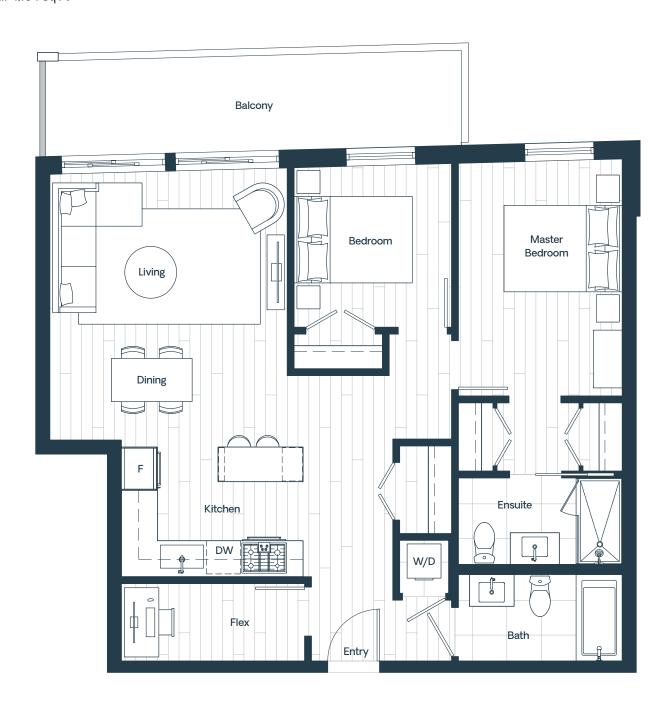

## Plan B9

2 Bedroom + Flex Interior: 973 Sq Ft Exterior: 131 Sq Ft Total: 1,104 Sq Ft