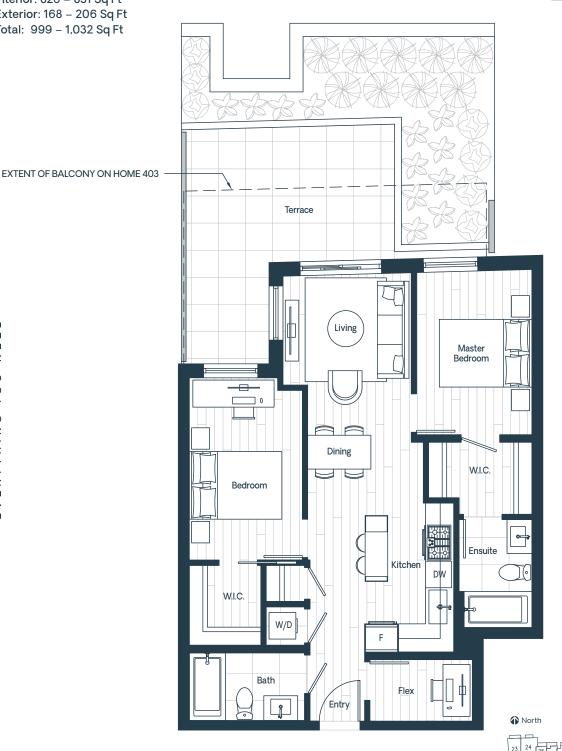

R Y T

> ы

Interior: 826 - 831 Sq Ft Exterior: 168 - 206 Sq Ft

Total: 999 - 1,032 Sq Ft

Pure