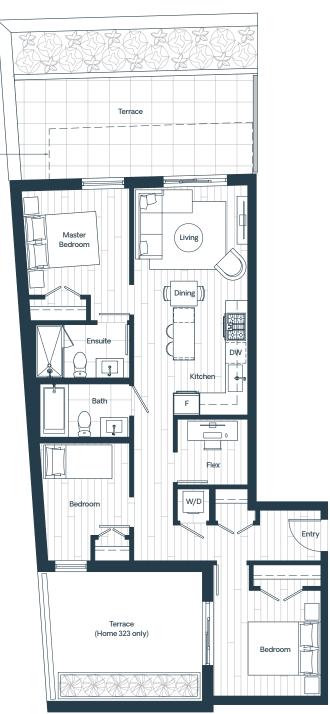

## PureWest49.com

Developer reserves the right to make modifications or substitutions to the building design, floorplans, areas, unit numbers and/or specifications without notice. Actual floor plans may have minor variations and final floor plans may be a mirror image of the floorplans shown. Interior square footage and room sizes are based on the architectural measurements. Sizes are approximate and actual square footage may vary from the final survey and architectural drawings. This is not an offering for purchase. Any such offering can only be made with a Disclosure Statement. E.&O.E. Sales and Marketing by rareEarth Project Marketing.