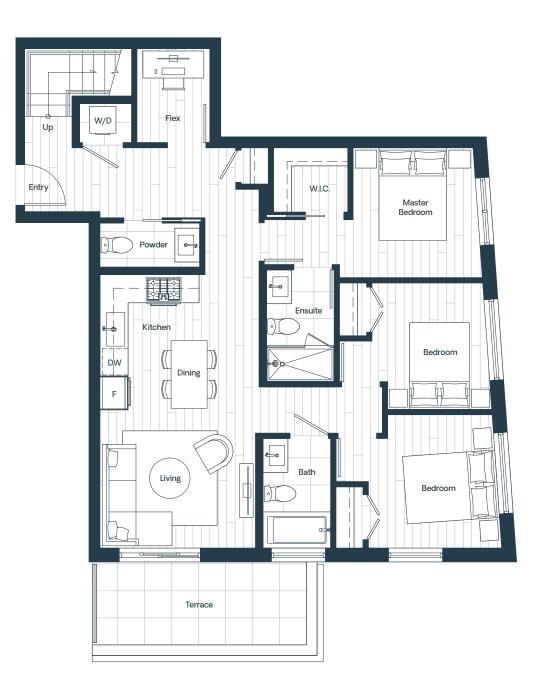

## Plan C3

**3 Bedroom + Flex + Roof Terrace** Interior: 1,075 Sq Ft Exterior: 1,358 Sq Ft Total: 2,433 Sq Ft