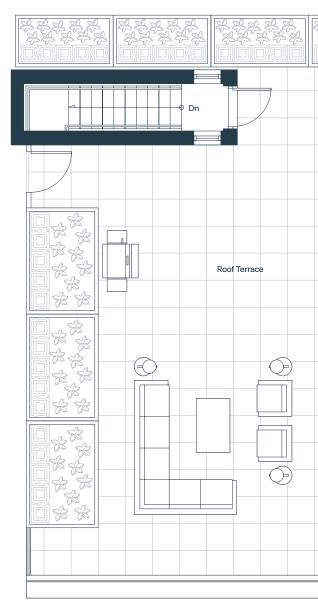

## Plan C3

**3 Bedroom + Flex + Roof Terrace** Interior: 1,075 Sq Ft Exterior: 1,358 Sq Ft Total: 2,433 Sq Ft