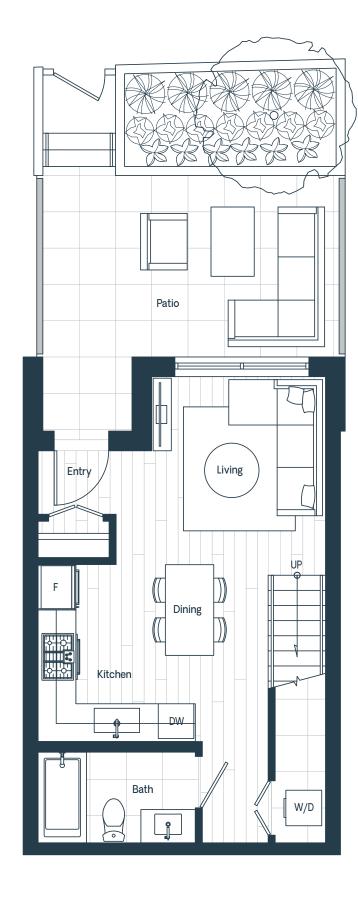

## Plan TH

## 2 Bedroom

Interior: 874 – 888 Sq Ft Exterior: 203 – 208 Sq Ft Total: 1,079 – 1,091 Sq Ft

EVERYTHING YOU NE

С Ш