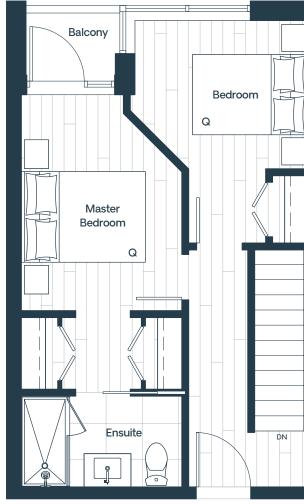

## Plan TH

## 2 Bedroom

Interior: 874 – 888 Sq Ft Exterior: 203 – 208 Sq Ft Total: 1,079 – 1,091 Sq Ft

EVERYTHING YOU NE

С Ш